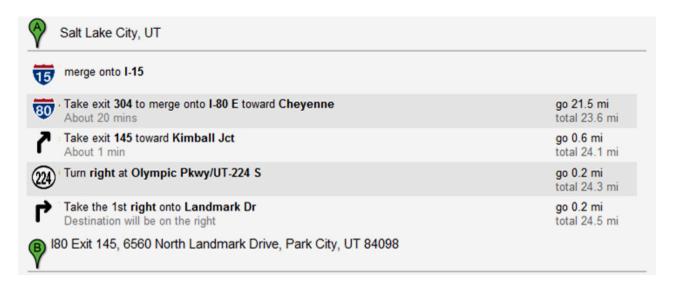

oor Pool with extra-large hot-tub
- \* Deluxe continental breakfast
- \* Free shuttle throughout Park City
- Cable TV with HBO
- \* Free High Speed Wireless Internet
- \* 24-hour convenience store on-site
- Daily maid service
- \* Guest laundry room & dry cleaning service
- \* Video Game Arcade, Ping Pong & Pool Table
- \* Meeting rooms & Banquet facilities
- \* Enterprise Rent-A-Car on-site
- \* Complimentary 24-hour hot beverage bar
- \* Spacious, elegant lobby with fireplace

#### RATE

<u>Rack</u> <u>Group Rate</u> Standard K or QQ \$ 119.00 *\$ 69.95* 

Deluxe K or QQ \$129.00 \$79.95

Deluxe Pool Side \$ 129.00 *\$ 79.95* 

Rate includes: full hot breakfast buffet

Call 800-548-8824 for

Reservations

Banquet Dinner Saturday evening @ \$22pp

### Directions from Salt Lake City 1-15